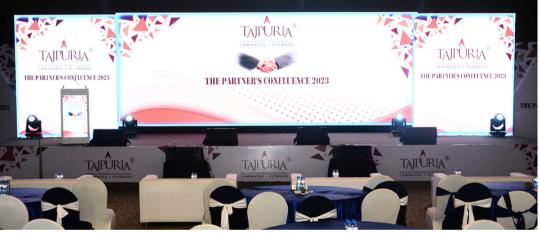

# PORTFOLIO

By **Gourab Mondal** 

### TYPESOF WORK IHAVE DONE FOR LAST 13YEARS.

### WEDDING







### WEDDING









## PRE-WEDING









### Personalised PHOTOSHOOT













### CORPORATE EVENTS









### CORPORATE EVENTS











### Baby











#### CANDID









#### SINGING SHOWS









# Roduct





# Roduct













#### HALDI & MEHENDI







#### ENTERTAINMENT

















#### **ABOUT ME**

Hi! My name is Gourab Mondal. I am a creative Photographer & Videographer. I've been doing this for last 13+ years. I always loved taking photos since I was a kid. Later on, when I grew up I learned about the greats like Ansel Adams, Steve McCurry, Raghu Rai, Henri Cartier-Bresson. I studied them, their ideas & perspectives in order to understand what is this all about. I always try to capture the essence of life, in order to showcase the true emotions of people. So that they can keep on cherishing throughout the life.



+91-7003691709



SANTOSHPUR, KOLKATA



www.framesandcolors.com



# COMPANIES