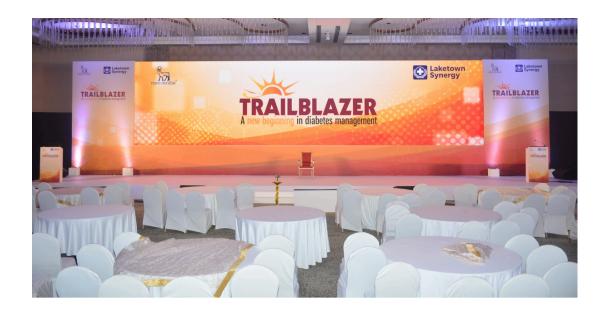

# PORTFOLIO

By **Gourab Mondal** 

### TYPESOF WORK IHAVE DONE FOR LAST 13YEARS.

### WEDDING







### WEDDING









## PRE-WEDING









### Personalised PHOTOSHOOT













### CORPORATE EVENTS









### CORPORATE EVENTS











### Baby











#### CANDID









#### SINGING SHOWS









# Roduct





# Roduct













#### HALDI & MEHENDI







#### ENTERTAINMENT

















#### **ABOUT ME**

Hi! My name is Gourab Mondal. I am a creative Photographer & Videographer. I've been doing this for last 13+ years. I always loved taking photos since I was a kid. Later on, when I grew up I learned about the greats like Ansel Adams, Steve McCurry, Raghu Rai, Henri Cartier-Bresson. I studied them, their ideas & perspectives in order to understand what is this all about. I always try to capture the essence of life, in order to showcase the true emotions of people. So that they can keep on cherishing throughout the life.



+91-7003691709



SANTOSHPUR, KOLKATA



www.f